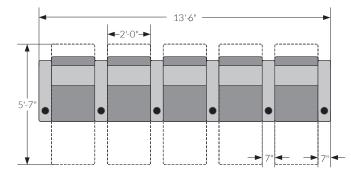

|                   |  |

Arm selections include 4 wood finishes or leather-wrapped arm

## Dimensions





Side View

Front View



Maple Rosewood Walnut Clear



Walnut

# Seating Options





| Contrast | Color |
|----------|-------|

CinemaTech Products Have Been Featured In:



• Over 100 leather selections featuring the top 5% of hides available in the world.

- Option of Customer-Owned Material.
- 1.2 foam density rating versus the US standard of .7 - .8.
- Motorized or Manual Incline.
- Endless configurations with straight arms, wedges, control arms and love seats.
- Available in premium surface materials, including Elmo Leather and Alcantara Luxury Suede.

### **CinemaTech Offers**

#### **Custom Layouts**

#### White Glove Service



# Typical Configurations















Other configurations are available upon request.



# **Essential to the Finest Home Cinemas**

Since its founding in 1998, CinemaTech has created products that are essential to the finest home cinemas. Having built over 10.000 seats and designed over 1.000 theaters. CinemaTech has had the privilege of working with the finest estates in the world. Starting with the legendary, award-winning, Valentino, CinemaTech has become the gold standard for luxury seating, acoustical treatment and design expertise for home theaters.

We truly believe beauty comes from the inside out. All of our materials, from the seamless motor, to the premium dense foam and stitching are key to its beauty. Each CinemaTech product exhibits our passion for superior quality, craftsmanship and dedication to a premi