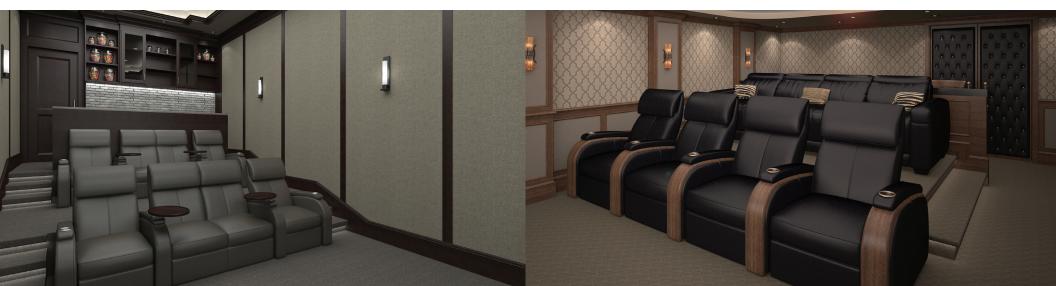

## Crescent Model 25465

Great lumbar support, extra padding in the headrest and hand-cut wood arms, the Crescent was designed to offer a seat that can add an additional design feature to the room while proving to be an incredibly comfortable seat. Available in 4 different wood stains or without wood at all, the Crescent adds an exceptional design element to your theater.

Arm selections include 4 wood finishes or leather-wrapped arm