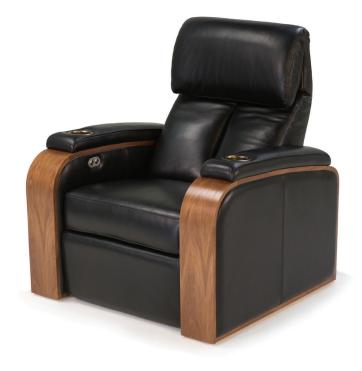

## Crescent Model 25465

Great lumbar support, extra padding in the headrest and hand-cut wood arms, the Crescent was designed to offer a seat that can add an additional design feature to the room while proving to be an incredibly comfortable seat. Available in 4 different wood stains or without wood at all, the Crescent adds an exceptional design element to your theater.

#### Crescent Model 25465

Arm selections include 4 wood finishes or leather-wrapped arm