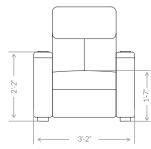

----------------|-------------------|--|
| 7"                                    | 22" or 24"     | 43"                          | 10"               |  |
| Features                              |                |                              | *Where applicable |  |
| Motorized Incliner                    |                | Hardwood/Steel Seating Frame |                   |  |
| Articulating Headrest                 |                | USB Charging Port            |                   |  |
| Silver, Black or Bronze<br>Cup-holder |                | Handcrafted in the USA 📕     |                   |  |
|                                       |                |                              |                   |  |

Arm selections include 4 wood finishes or leather-wrapped arm

## Dimensions





Side View

Front View



Maple Rosewood Walnut Clear



Walnut

# Seating Options





| Contrast | Color |
|----------|-------|

CinemaTech Products Have Been Featured In:



• Over 100 leather selections featuring the top 5% of hides available in the world.

- Option of Customer-Owned Material.
- 1.2 foam density rating versus the US standard of .7 - .8.
- Motorized or Manual Incline.
- Endless configurations with straight arms, wedges, control arms and love seats.
- Available in premium surface materials, including Elmo Leather and Alcantara Luxury Suede.

### **CinemaTech Offers**

#### **Custom Layouts**

#### White Glove Service



# Typical Configurations















Other configurations are available upon request.



# **Essential to the Finest Home Cinemas**

Since its foundi