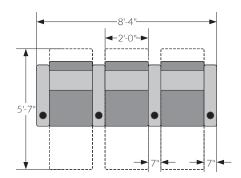

|                   |  |

Arm selections include 4 wood finishes or leather-wrapped arm

## Dimensions





Side View

Front View



Maple Rosewood Walnut Clear



Walnut

# Seating Options





| Contrast | Color |
|----------|-------|

CinemaTech Products Have Been Featured In:



• Over 100 leather selections featuring the top 5% of hides available in the world.

- Option of Customer-Owned Material.
- 1.2 foam density rating versus the US standard of .7 - .8.
- Motorized or Manual Incline.
- Endless configurations with straight arms, wedges, control arms and love seats.
- Available in premium surface materials, including Elmo Leather and Alcantara Luxury Suede.

### **CinemaTech Offers**

#### **Custom Layouts**

#### White Glove Service



# Typical Configurations















Other configurations are available upon request.



# **Essential to the Finest Home Cinemas**

Since its founding in 1998, CinemaTech has created products that are essential to the finest home cinemas. Having built over 10.000 seats and designed over 1.000 theaters. CinemaTech has had the privilege of working with the finest estates in the world. Starting with the legendary, award-winning, Valentino, CinemaTech has become the gold standard for luxury seating, acoustical treatment and design expertise for home theaters.

We truly believe beauty comes from the inside out. All of our materials, from the seamless motor, to the premium dense foam and stitching are key to its beauty. Each CinemaTech product exhibits our passion for superior quality, craftsmanship and dedication to a premium c