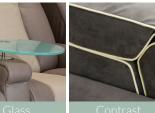

# Seating Options

| Contrast | Color |
|----------|-------|

CinemaTech Products Have Been Featured In:

• Over 100 leather selections featuring the top 5% of hides available in the world.

- Option of Customer-Owned Material.
- 1.2 foam density rating versus the US standard of .7 - .8.
- Motorized or Manual Incline.
- Endless configurations with straight arms, wedges, control arms and love seats.
- Available in premium surface materials, including Elmo Leather and Alcantara Luxury Suede.