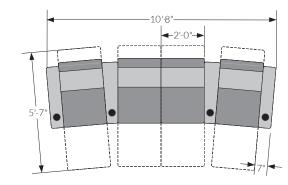

|                   |  |

Arm selections include 4 wood finishes or leather-wrapped arm

## Dimensions





Side View

Front View



Maple Rosewood Walnut Clear



Walnut

# Seating Options





| Contrast | Color |
|----------|-------|

CinemaTech Products Have Been Featured In:



• Over 100 leather selections featuring the top 5% of hides available in the world.

- Option of Customer-Owned Material.
- 1.2 foam density rating versus the US standard of .7 - .8.
- Motorized or Manual Incline.
- Endless configurations with straight arms, wedges, control arms and love seats.
- Available in premium surface materials, including Elmo Leather and Alcantara Luxury Suede.

### **CinemaTech Offers**

#### **Custom Layouts**

#### White Glove Service



# Typical Configurations















Other configurations are available upon request.



# **Essential to the Finest Home Cinemas**

Since its founding in 1998, CinemaTech has created products that are essential to the finest home cinemas. Having built over 10.000 seats and designed over 1.000 theaters. CinemaTech has had the privilege of working with the finest estates in the world. Starting with the legendary, award-winning, Valentino, CinemaTech has become the gold standard for luxury seating, acoustical treatment and design expertise for home theaters.

We truly believe beauty comes from the inside out. All of our materials, from the seamless motor, to the premium dense foam and stitching are key to its beauty. Each CinemaTech product exhibits our passion for superior quality, craftsmanship and dedication to a