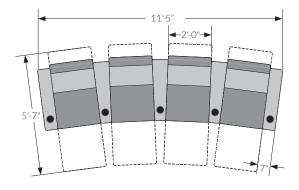

|                   |  |

Arm selections include 4 wood finishes or leather-wrapped arm

## Dimensions





Side View

Front View



Maple Rosewood Walnut Clear



Walnut

# Seating Options





| Contrast | Color |
|----------|-------|

CinemaTech Products Have Been Featured In:



• Over 100 leather selections featuring the top 5% of hides available in the world.

- Option of Customer-Owned Material.
- 1.2 foam density rating versus the US standard of .7 - .8.
- Motorized or Manual Incline.
- Endless configurations with straight arms, wedges, control arms and love seats.
- Available in premium surface materials, including Elmo Leather and Alcantara Luxury Suede.

### **CinemaTech Offers**

#### **Custom Layouts**

#### White Glove Service



# Typical Configurations















Other configurations are available upon request.



# **Essential to the Finest Home Cinemas**

Since its founding in 1998, CinemaTech has created products that are essential to the finest home cinemas. Having built over 10.000 seats and designed over 1.000 theaters. CinemaTech has had the privilege of working with the finest estates in the world. Starting with the legendary, award-winning, Valentino, CinemaTech has become the gold standard for luxury seating, acoustical treatment and design expertise for home theaters.

We truly believe beauty comes from the inside out. All of our materials, from the seamless motor, to the premium dense foam and stitching are key to its beauty. Each CinemaTech product exhibits our passion for superior quality, craftsmanship and dedication to