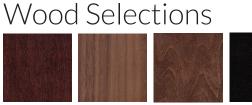

Arm selections include 4 wood finishes or leather-wrapped arm

## Dimensions

Side View

Front View

Maple Rosewood Walnut Clear

Walnut