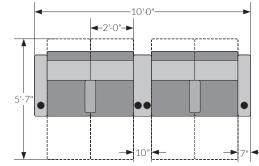

|                   |  |

Arm selections include 4 wood finishes or leather-wrapped arm

## Dimensions





Side View

Front View



Maple Rosewood Walnut Clear



Walnut

# Seating Options





| Contrast | Color |
|----------|-------|

CinemaTech Products Have Been Featured In:



• Over 100 leather selections featuring the top 5% of hides available in the world.

- Option of Customer-Owned Material.
- 1.2 foam density rating versus the US standard of .7 - .8.
- Motorized or Manual Incline.
- Endless configurations with straight arms, wedges, control arms and love seats.
- Available in premium surface materials, including Elmo Leather and Alcantara Luxury Suede.

### **CinemaTech Offers**

#### **Custom Layouts**

#### White Glove Service



# Typical Configurations















Other configurations are available upon request.



# **Essential to the Finest Home Cinemas**

Since its founding in 1998, CinemaTech has created products that are essential to the finest home cinemas. Having built over 10.000 seats and designed over 1.000 theaters. CinemaTech has had the privilege of working with the finest estates in the world. Starting with the legendary, award-winning, Valentino, CinemaTech has become the gold standard for luxury seating, acoustical treatment and design expertise for home theaters.

We truly believe beauty comes from the inside out. All of our materials, from the seamless motor, to the premium dense foam and stitching are key to its beauty. Each CinemaTech product exhibits our passion for superior quality, craftsmanship and dedication to a premium