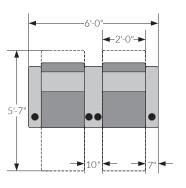

|                   |  |

Arm selections include 4 wood finishes or leather-wrapped arm

## Dimensions





Side View

Front View



Maple Rosewood Walnut Clear



Walnut

# Seating Options





| Contrast | Color |
|----------|-------|

CinemaTech Products Have Been Featured In:



• Over 100 leather selections featuring the top 5% of hides available in the world.

- Option of Customer-Owned Material.
- 1.2 foam density rating versus the US standard of .7 - .8.
- Motorized or Manual Incline.
- Endless configurations with straight arms, wedges, control arms and love seats.
- Available in premium surface materials, including Elmo Leather and Alcantara Luxury Suede.

### **CinemaTech Offers**

#### **Custom Layouts**

#### White Glove Service



# Typical Configurations















Other configurations are available upon request.



# **Essential to the Finest Home Cinemas**

Since its founding in 1998, CinemaTech has created products that are essential to the finest home cinemas. Having built over 10.000 seats and designed over 1.000 theaters. CinemaTech has had the privilege of working with the finest estates in the world. Starting with the legendary, award-winning, Valentino, CinemaTech has become the gold standard for luxury seating, acoustical treatment and design expertise for home theaters.

We truly believe beauty comes from the inside out. All of our materials, from the seamless motor, to the premium dense foam and stitching are key to its beauty. Each CinemaTech product exhibits our passion for superior quality, craftsmanship and dedication to a p