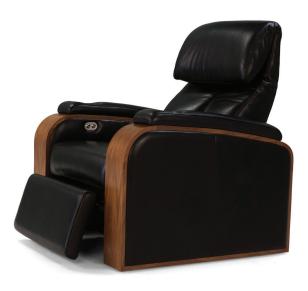

## Crescent Model 25465

Great lumbar support, extra padding in the headrest and hand-cut wood arms, the Crescent was designed to offer a seat that can add an additional design feature to the room while proving to be an incredibly comfortable seat. Available in 4 different wood stains or without wood at all, the Crescent adds an exceptional design element to your theater.

#### Crescent Model 25465