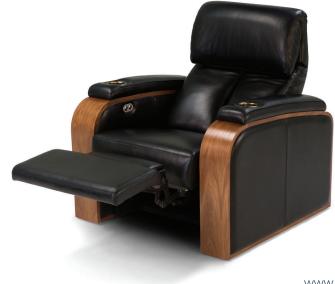

## Crescent Model 25465

Great lumbar support, extra padding in the headrest and hand-cut wood arms, the Crescent was designed to offer a seat that can add an additional design feature to the room while proving to be an incredibly comfortable seat. Available in 4 different wood stains or without wood at all, the Crescent adds an exceptional design element to your theater.

# Specifications

| Arm Width                             | Seat Pan Width | Height                       | Double Arm*       |  |
|---------------------------------------|----------------|------------------------------|-------------------|--|
| 7"                                    | 22" or 24"     | 43"                          | 10"               |  |
| Features                              |                |                              | *Where applicable |  |
| Motorized Incliner                    |                | Hardwood/Steel Seating Frame |                   |  |
| Articulating Headrest                 |                | USB Charging Port            |                   |  |
| Silver, Black or Bronze<br>Cup-holder |                | Handcrafted in the USA 📕     |                   |  |
|                                       |                |                              |                   |  |