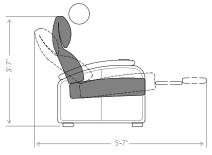

# Specifications

| Arm Width                             | Seat Pan Width | Height                       | Double Arm*       |  |
|---------------------------------------|----------------|------------------------------|-------------------|--|
| 7"                                    | 22" or 24"     | 43"                          | 10"               |  |
| Features                              |                |                              | *Where applicable |  |
| Motorized Incliner                    |                | Hardwood/Steel Seating Frame |                   |  |
| Articulating Headrest                 |                | USB Charging Port            |                   |  |
| Silver, Black or Bronze<br>Cup-holder |                | Handcrafted in the USA 📕     |                   |  |
|                                       |                |                              |                   |  |

## Dimensions

Side View

Front View

Maple Rosewood Walnut Clear

Walnut